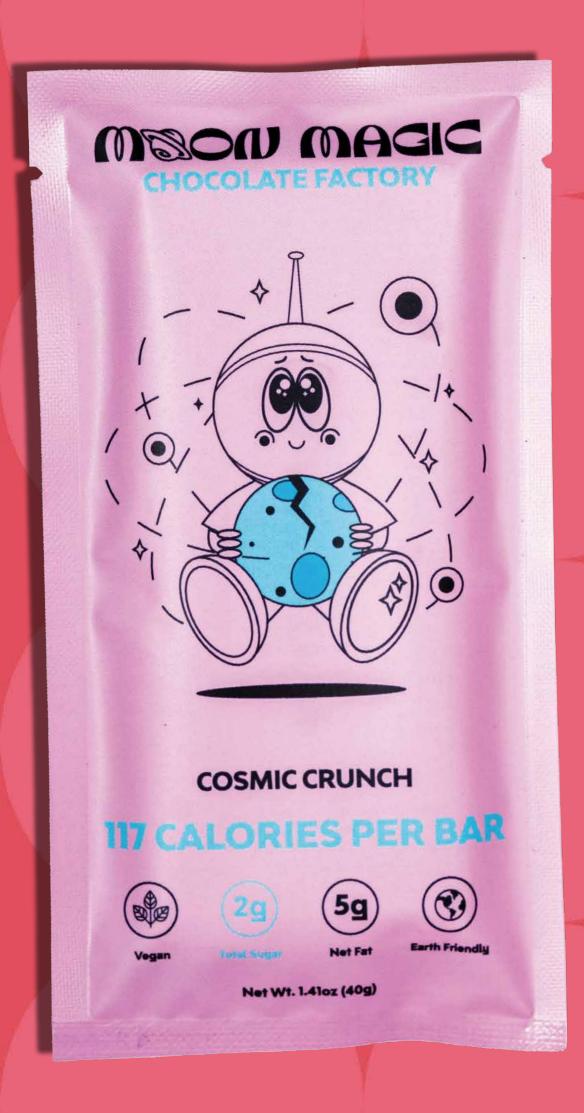

## COSMIC **CRUNCH**

Vegan milk chocolate with crisp puffed rice for a snappy crunch.

**UNIT SIZE:** 1.41 oz (40g)

**PACK SIZE:** 

SRP: \$3.99

SKU: 769293481421