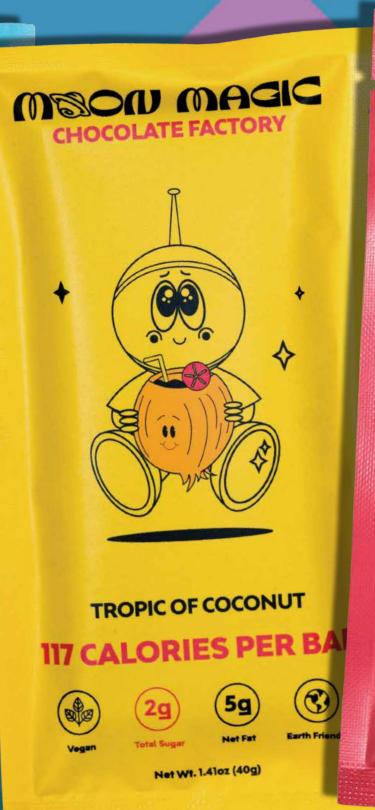

# TROPIC OF COCONUT

Vegan coconut chocolate with almond pieces and crispy quinoa for a textural delight

UNIT SIZE: 1.41 oz (40g)

PACK SIZE: 12

SRP: \$3.99

**SKU:** 769293481452