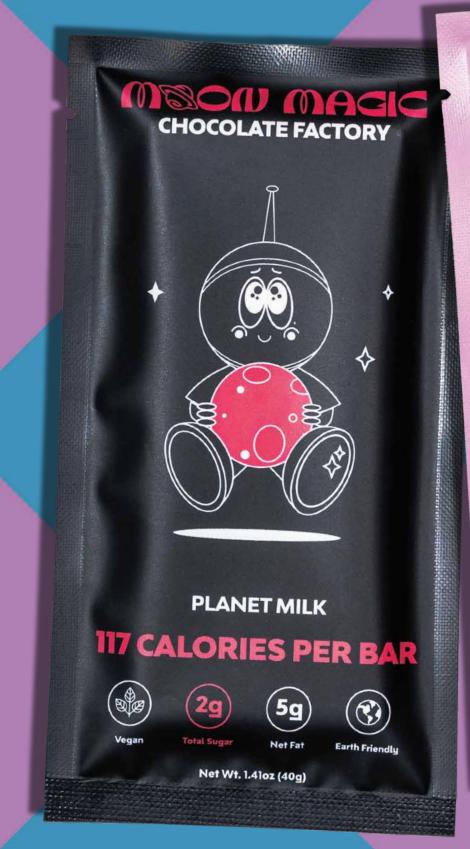

## **PLANET** MILK

Our OG vegan milk chocolate. Smooth, silky and one-of-akind.

**UNIT SIZE:** 1.41 oz (40g)

**PACK SIZE:** 

SRP: \$3.99

SKU: 769293481391