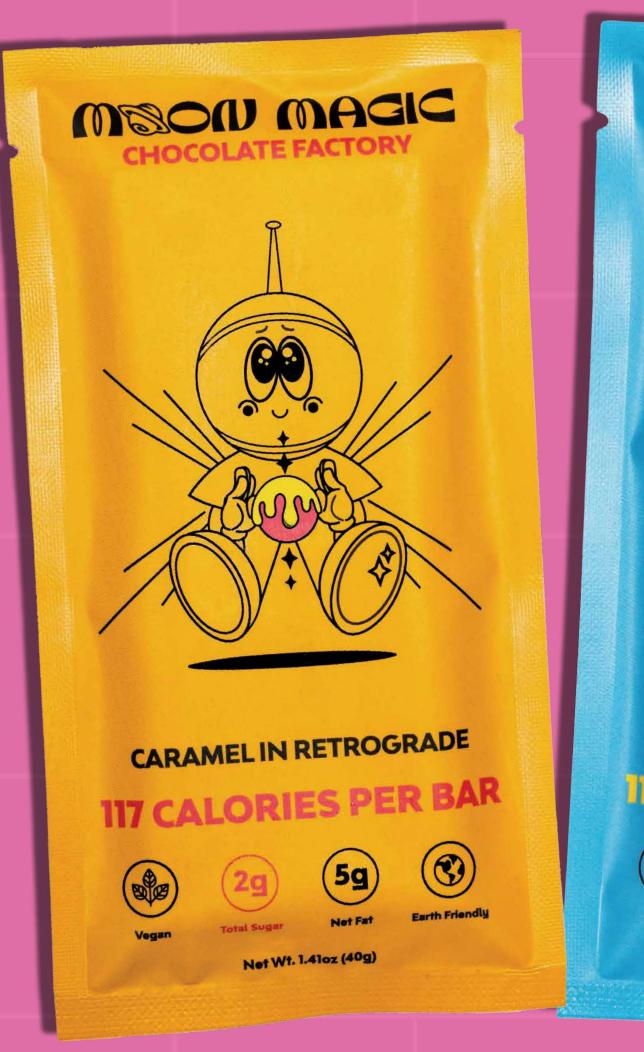

## CARAMELIN RETROGRADE

A blend of rich caramel and darker vegan milk chocolate with delightful sea salt for perfect symmetry.

**UNIT SIZE:** 1.41 oz (40g)

**PACK SIZE:** 

SRP: \$3.99

769293481544