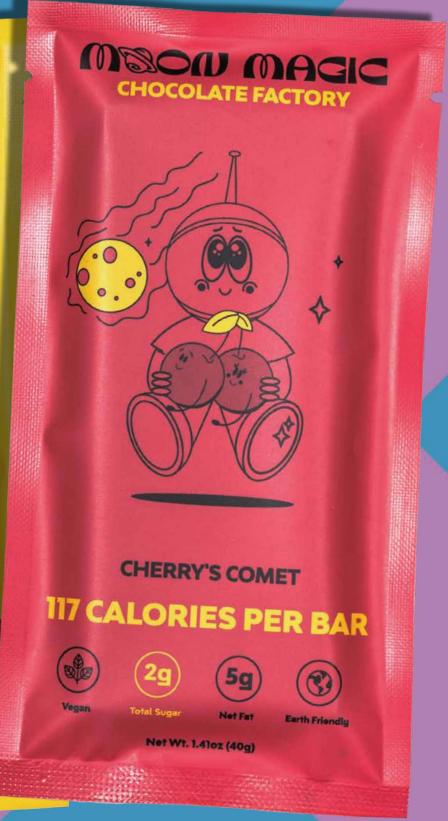

## **CHERRY'S** COMET

A cherry-forward, bold vegan chocolate with shredded coconut and roasted quinoa for a nostalgic flavour.

UNIT SIZE: 1.41 oz (40g)

PACK SIZE:

**SRP:** \$3.99

SKU: 769293481513

Us vs. Them \*per 40g