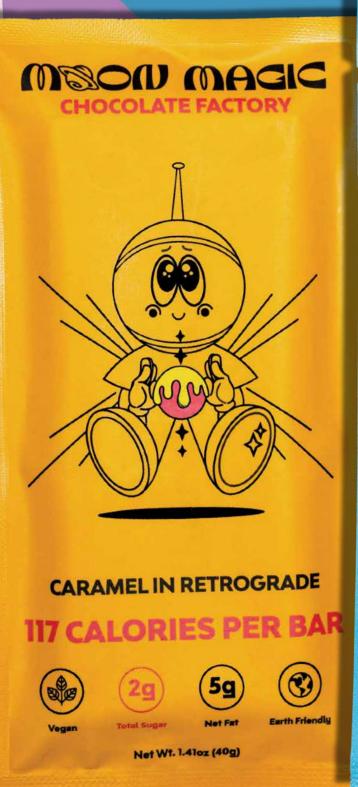

## CARAMELIN RETROGRADE

A blend of rich caramel and darker vegan milk chocolate with delightful sea salt for perfect symmetry.

**UNIT SIZE:** 1.41 oz (40g)

**PACK SIZE:** 

SRP: \$3.99

769293481544