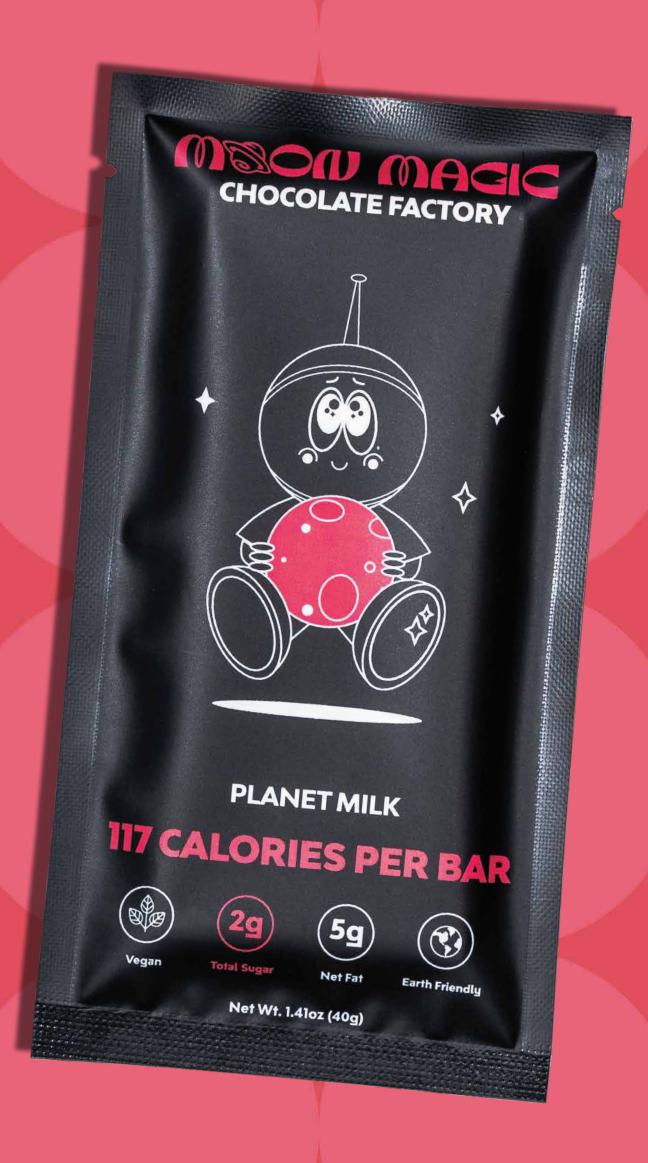

## **PLANET** MILK

Our OG vegan milk chocolate. Smooth, silky and one-of-akind.

**UNIT SIZE:** 1.41 oz (40g)

**PACK SIZE:** 

SRP: \$3.99

SKU: 769293481391