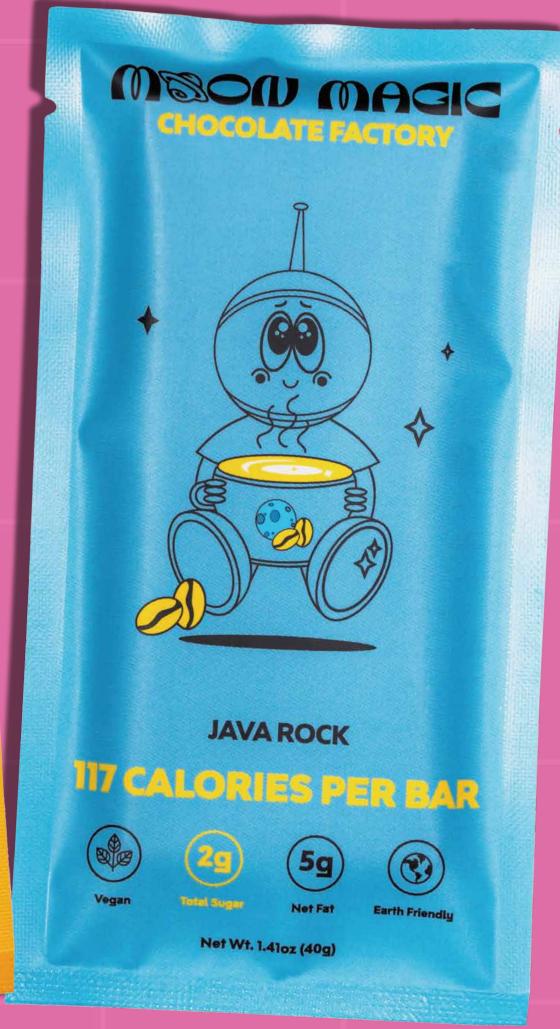

## **JAVA ROCK**

Coffee flavoured vegan chocolate with roasted quinoa for a wafer-like crisp.

**UNIT SIZE:** 1.41 oz (40g)

**PACK SIZE:** 

SRP: \$3.99

SKU: 769293481483