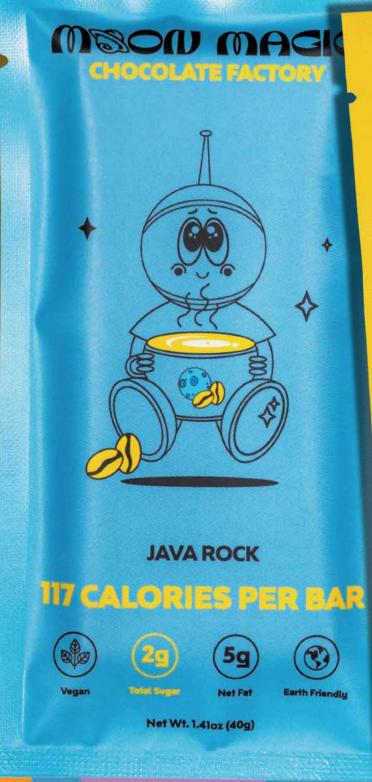

## **JAVA ROCK**

Coffee flavoured vegan chocolate with roasted quinoa for a wafer-like crisp.

**UNIT SIZE:** 1.41 oz (40g)

**PACK SIZE:** 

SRP: \$3.99

SKU: 769293481483