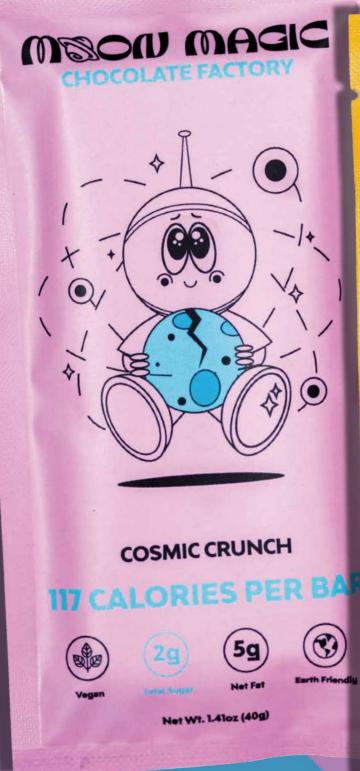

## COSMIC **CRUNCH**

Vegan milk chocolate with crisp puffed rice for a snappy crunch.

**UNIT SIZE:** 1.41 oz (40g)

**PACK SIZE:** 

SRP: \$3.99

SKU: 769293481421