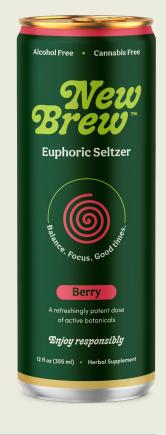

### **Berry**

# **Supplement Facts**

Serving size 12 fl oz (355 mL)

Amount per serving

**Calories** 

15

|                                     | % Daily Value* |
|-------------------------------------|----------------|
| Total Fat 0g                        | 0%*            |
| Cholesterol 0mg                     | 0%             |
| Total Carbohydrate 4g               | 1%*            |
| Total Sugars 3g                     | **             |
| Includes 2g Added Sugars            | 5%*            |
| Calcium 2 mg                        | <1%            |
| Magnesium 2 mg                      | 1%             |
| Sodium (sodium citrate) 100 mg      | 4%             |
| Potassium 30 mg                     | 1%             |
| Kavalactone (Kava root extract) 12  | 25 mg **       |
| Mitragynine (Kratom leaf extract) 2 | \r ++          |

\* Percent Daily Values are based on a 2,000 calorie diet.

\*\* Daily Value not established.

Mitragynine – 65% Strength & less than 0.8% 7-Hydroxymitragynine by volume

Contains: 30mg Caffeine

Ingredients: Organic Brewed Earl Grey Black Tea (Filtered Water, Org Brewed Earl GreyBlack Tea Extract), Piper methysticum (Kava Kava) Extract, Organic Raspberry Juice Concentrate, Organic Cane Sugar, Organic Agave Syrup, Sodium Citrate, Natural Flavors, Organic Green Tea Extract, Organic Beet Juice Concentrate, Mitragyna speciosa (Kratom) Extract, Monkfruit Extract, Steviol Glycoside (Reb-M)