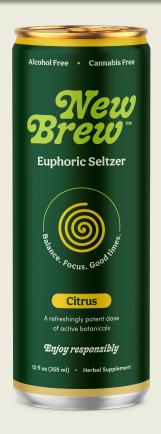

# **Citrus**

## **Supplement Facts**

Serving size 12 fl oz (355 mL)

Amount per serving

#### **Calories**

15

| % Da                                    | aily Value* |
|-----------------------------------------|-------------|
| Total Fat 0g                            | 0%*         |
| Cholesterol 0mg                         | 0%          |
| Total Carbohydrate 4g                   | 1%*         |
| Total Sugars 3g                         | **          |
| Includes 3g Added Sugars                | 5%*         |
| Calcium 2 mg                            | <1%         |
| Sodium (sodium citrate) 100 mg          | 4%          |
| Potassium 39 mg                         | 1%          |
| Kavalactone (Kava root extract) 125 mg  | **          |
| Mitragynine (Kratom leaf extract) 25 mg | **          |

Mitragynine – 65% Strength & less than 0.8% 7-Hydroxymitragynine by volume

\* Percent Daily Values are based on a 2,000 calorie diet.

Contains: 30mg Caffeine

\* Daily Value not established.

Ingredients: Brewed Oolong Tea (Filtered Water, Brewed Oolong Tea Extract), Pipermethysticum (Kava Kava) Extract, Organic Cane Sugar, Organic Lemon Juice Conentrate, Citric Acid, Organic and Natural Flavors, Organic Agave Syrup, Sodium Citrate, Mitragyna speciosa (Kratom) Extract, Monkfruit Extract, Steviol Glycoside (Reb-M)