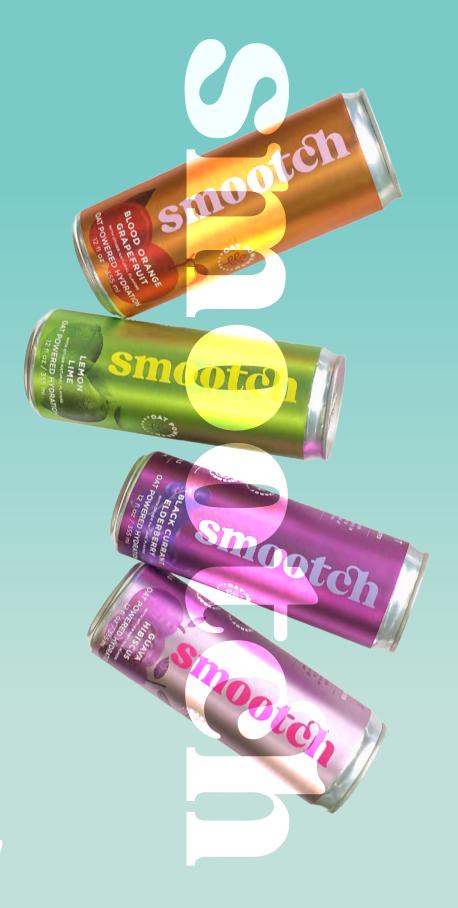

## smooter

## SMOOTCH IS THE FIRST PLANT-BASED SPORTS DRINK MADE FROM REGENERATIVE OATS.

**Sustained Energy. Electrolytes + Immune Support. Hydration + Fuel for Active Lifestyles.** 

We're on a mission to scale regenerative agriculture and connect more people to healthier options, every day.

**BLOOD ORANGE / GRAPEFRUIT** 

**BLOOD ORANGE / GRAPEFRUIT** 

LEMON / LIME

LEMON / LIME

LEMON / LIME

**BLACK CURRANT / ELDERBERRY** 

**BLACK CURRANT / ELDERBERRY** 

**BLACK CURRANT / ELDERBERRY** 

**GUAVA / HIBISCUS** 

GUAVA / HIBISCUS

**GUAVA / HIBISCUS** 

| 60008 41401           |
|-----------------------|
|                       |
|                       |
|                       |
| 8"" 60008 " 41401 """ |