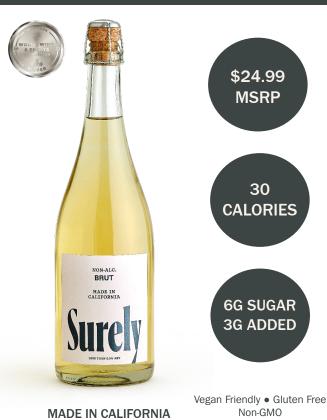

## SURELY NON-ALC BRUT - 750ML BOTTLE

30

Surely's champagne or "Brut" (meaning dry with almost no sweetness) is a crowd pleaser. There's always a reason to celebrate. What is the occasion? Life is the occasion.

| Nutrition F                                      | acis              |
|--------------------------------------------------|-------------------|
| About 3 servings per con<br>Serving size 8 fl oz | tainer<br>(240mL) |
| Amount per serving<br>Calories                   | 30                |
| %                                                | Daily Value       |
| Total Fat 0g                                     | 0%                |
| Saturated Fat 0g                                 | 0%                |
| Trans Fat 0g                                     |                   |
| Cholesterol Omg                                  | 0%                |
| Sodium 15mg                                      | 1%                |
| Total Carbohydrate 6g                            | 2%                |
| Dietary Fiber 0g                                 | 0%                |
| Total Sugars 6g                                  |                   |
| Includes 3g Added Sugars                         | 6%                |
| Protein 1g                                       |                   |
| Vitamin D 0mcg                                   | 0%                |
| Calcium Omg                                      | 0%                |
| Iron 0.9mg                                       | 6%                |
| Potassium 260mg                                  | 6%                |