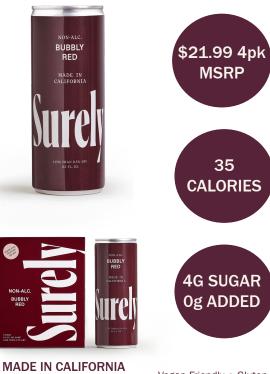

### SURELY NON-ALC BUBBLY RED - 4PK - 250ML CAN

Serving size

Amount per serving

Saturated Fat 0g

Calories

Total Fat 0g

This unique canned red is a labor of love from our winemakers. We use a blend of premium Cabernet and Pinot Noir, dark cherry and white grape juice and add light bubbles to make this a truly Surely experience.

**Nutrition Facts** 

1 can (250 mL/

8.5 fl oz)

% Daily Value\*

35

0%

0%

|             | outdratou r at og                                                                                                                                                   | 0,0         |  |
|-------------|---------------------------------------------------------------------------------------------------------------------------------------------------------------------|-------------|--|
|             | Trans Fat 0g                                                                                                                                                        |             |  |
|             | Cholesterol 0mg                                                                                                                                                     | 0%          |  |
|             | Sodium 5mg                                                                                                                                                          | 0%          |  |
|             | Total Carbohydrate 9g                                                                                                                                               | 3%          |  |
| ES          | Dietary Fiber 0g                                                                                                                                                    | 0%          |  |
|             | Total Sugars 4g                                                                                                                                                     |             |  |
|             | Includes 0g Added Sugars                                                                                                                                            | 0%          |  |
|             | Protein 0g                                                                                                                                                          |             |  |
|             |                                                                                                                                                                     |             |  |
|             | Vitamin D 0mcg                                                                                                                                                      | 0%          |  |
|             | Calcium 0mg                                                                                                                                                         | 0%          |  |
| AR          | Iron Omg                                                                                                                                                            | 0%          |  |
|             | Potassium 460mg                                                                                                                                                     | 10%         |  |
| ED          | *The % Daily Value tells you how much a nutrient in a<br>serving of food contributes to a daily diet. 2,000 calories<br>a day is used for general nutrition advice. |             |  |
|             | INGREDIENTS:                                                                                                                                                        |             |  |
|             | De-alcoholized Red Wine Bl                                                                                                                                          | end, Water, |  |
| iluten Free | Cherry Juice, White Grape Juice, Natural                                                                                                                            |             |  |
|             | Flavors, Carbon Dioxide, Sulfites                                                                                                                                   |             |  |
|             | (preservative).                                                                                                                                                     |             |  |
|             | (procertatite).                                                                                                                                                     |             |  |

#### **Tasting Notes:**

Fruit forward with effervescence creates a complex and surprising blend with dark cherry notes. Light chill recommended.

#### **Food Pairing:**

A versatile red to enjoy with simple charcuterie or at home for taco night. Clink cans over rich bbg meats or roasted pork (or veggies and jackfruit).

#### **Other Notes:**

Launched on 12/5/22

Single Can

Vegan Friendly • G Non-GMO