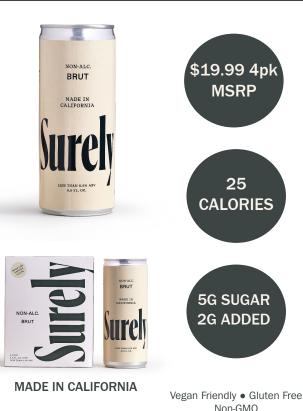

### SURELY NON-ALC BRUT - 4PK - 250ML CAN

Bubbles on the go. Bring this 4 pack along to enjoy our dry and crisp Brut anywhere you go. Even public places. Great on it's own or as a base to a white wine spritz.

| Serving size 1 can       | (250 mL/<br>8.5 fl oz) |
|--------------------------|------------------------|
| Amount per serving       |                        |
| Calories                 | 25                     |
| %                        | Daily Value*           |
| Total Fat 0g             | 0%                     |
| Saturated Fat 0g         | 0%                     |
| Trans Fat 0g             |                        |
| Cholesterol Omg          | 0%                     |
| Sodium 20mg              | 1%                     |
| Total Carbohydrate 5g    | 2%                     |
| Dietary Fiber 0g         | 0%                     |
| Total Sugars 5g          | -                      |
| Includes 2g Added Sugars | 4%                     |
| Protein 2g               |                        |
| Vitamin D 0mcg           | 0%                     |
| Calcium 30mg             | 2%                     |
| Iron 1mg                 | 6%                     |
| Potassium 290mg          | 6%                     |

#### serving of food contributes to a daily diet. 2,000 calories a day is used for general nutrition advice.

#### INGREDIENTS:

De-alcoholized California White Wine, Guava Juice, Grapefruit Juice, Cane Sugar, Sulfites (Preservative).

### **Tasting Notes:**

Hints of lemon, peach and passion fruit with dry acidity.

#### Food Pairing:

Loves picnics in the park with hard cheeses, fresh veggies, and dark chocolate stylishly assembled on your favorite charcuterie board.

### Other Notes:

Same wine as our Brut bottle but in the convenience of a can