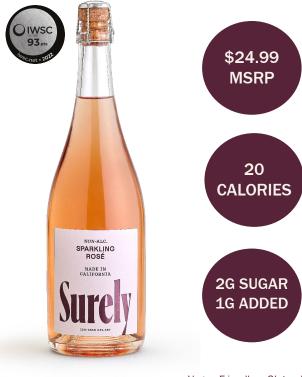

## SURELY NON-ALC SPARKLING ROSÉ - 750ML BOTTLE

Surely's first born and still the fan favorite. Super refreshing and better than a boring water or sugary juice. The one to try if you are unsure about non-alcoholic wine.

#### Award Winning:

 Silver / 93pts from IWSC (International Wine & Spirits Competition)

Vegan Friendly • Gluten Free Non-GMO