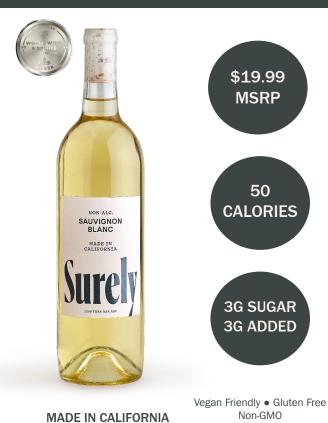

## SURELY NON-ALC SAUVIGNON BLANC - 750ML BOTTLE

The Surely team loves the SB on a hot summer day. Drink on days when you have a lot to do, or nothing at all. So refreshing you'll forget it's not alcohol.

| <b>Nutrition Fa</b>                                                                                                                                                 | cts       |  |
|---------------------------------------------------------------------------------------------------------------------------------------------------------------------|-----------|--|
| About 3 servings per conta<br>Serving size 8 fl oz (2                                                                                                               |           |  |
| Amount per serving                                                                                                                                                  |           |  |
| Calories                                                                                                                                                            | 50        |  |
| % Dai                                                                                                                                                               | ly Value* |  |
| Total Fat 0g                                                                                                                                                        | 0%        |  |
| Saturated Fat 0g                                                                                                                                                    | 0%        |  |
| Trans Fat 0g                                                                                                                                                        |           |  |
| Cholesterol 0mg                                                                                                                                                     | 0%        |  |
| Sodium 10mg                                                                                                                                                         | 0%        |  |
| Total Carbohydrate 10g                                                                                                                                              | 4%        |  |
| Dietary Fiber 0g                                                                                                                                                    | 0%        |  |
| Total Sugars 3g                                                                                                                                                     |           |  |
| Includes 3g Added Sugars                                                                                                                                            | 6%        |  |
| Protein 1g                                                                                                                                                          |           |  |
|                                                                                                                                                                     |           |  |
| Vitamin D 0mcg                                                                                                                                                      | 0%        |  |
| Calcium 30mg                                                                                                                                                        | 2%        |  |
| Iron 0mg                                                                                                                                                            | 0%        |  |
| Potassium 380mg                                                                                                                                                     | 8%        |  |
| *The % Daily Value tells you how much a nutrient in a<br>serving of food contributes to a daily diet. 2,000 calories<br>a day is used for general nutrition advice. |           |  |