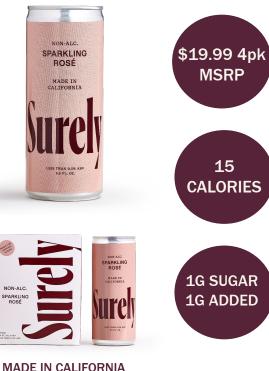

## SURELY NON-ALC SPARKLING ROSÉ - 4PK - 250ML CAN

Bubbles on the go. Bring a 4 pack along to enjoy a refreshing and bright pink Sparkling Rosé anywhere you go. Even public places. A good intro to our #1 best seller (Sparkling Rose bottle).

Nutrition Easte

| Nutrition F                                                                                                                       | acts                   |
|-----------------------------------------------------------------------------------------------------------------------------------|------------------------|
| Serving size 1 can                                                                                                                | (250 mL/<br>8.5 fl oz) |
| Amount per serving<br>Calories                                                                                                    | 15                     |
| %                                                                                                                                 | Daily Value*           |
| Total Fat 0g                                                                                                                      | 0%                     |
| Saturated Fat 0g                                                                                                                  | 0%                     |
| Trans Fat 0g                                                                                                                      |                        |
| Cholesterol 0mg                                                                                                                   | 0%                     |
| Sodium 10mg                                                                                                                       | 0%                     |
| Total Carbohydrate 3g                                                                                                             | 1%                     |
| Dietary Fiber 0g                                                                                                                  | 0%                     |
| Total Sugars 1g                                                                                                                   |                        |
| Includes 1g Added Sugar                                                                                                           | rs 2%                  |
| Protein 0g                                                                                                                        |                        |
| Vitamin D 0mcg                                                                                                                    | 0%                     |
| Calcium 0mg                                                                                                                       | 0%                     |
| Iron 1.3mg                                                                                                                        | 8%                     |
| Potassium 400mg                                                                                                                   | 8%                     |
| *The % Daily Value tells you how much<br>serving of food contributes to a daily die<br>a day is used for general nutrition advice | t. 2,000 calories      |

#### INGREDIENTS:

De-alcoholized California Rosé Wine, Guava Concentrate, Grapefruit Juice, Sulfites (Preservative).

### **Tasting Notes:**

Flavors of soft strawberry, pear, and tropical fruit notes are balanced with a light acid for a full finish.

#### Food Pairing:

Loves picnics in the park with sharp cheeses, sweet red berries, and dried apricots stylishly assembled on your favorite charcuterie board.

#### **Other Notes:**

Same wine as our Sparkling Rose bottle but in the convenience of a can

4 Pack

Vegan Friendly 

Gluten Free
Non-GMO